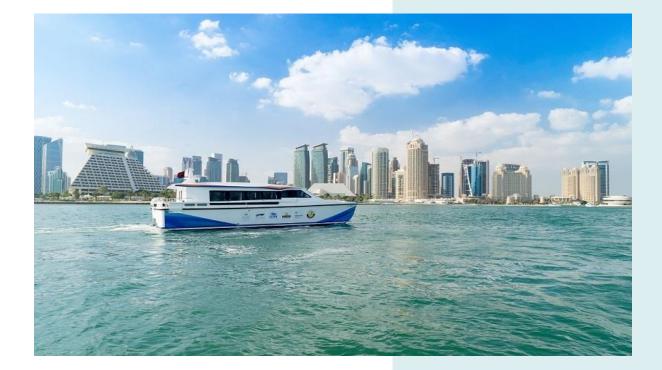

## **Fleet**

Our main fleet consists of crew and small cargo vessel operating from Ras Laffan and from Doha. Sora 2 and 3 are currently servicing the anchorage in Ras Laffan Port. Our latest additions: Sora 4 and 5 are BV classed (sea area 3) and are ideal for servicing offshore assets with V-dock boat landings.