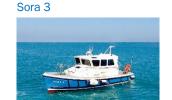

## **Fleet**

Our main fleet consists of crew and small cargo vessel operating from Ras Laffan and from Doha. Sora 2 and 3 are currently servicing the anchorage in Ras Laffan Port. Our latest additions: Sora 4 and 5 are BV classed (sea area 3) and are ideal for servicing offshore assets with V-dock boat landings.

| Vessel | Туре         | L       | В      | Т      | PAX capacity | Speed |
|--------|--------------|---------|--------|--------|--------------|-------|
| Sora 2 | Cargo vessel | 25.00 m | 6.50 m | 1.90 m | 7            | 12 kn |
| Sora 3 | Crew vessel  | 13.72 m | 3.65 m | 1.07 m | 6            | 13 kn |
| Sora 4 | Crew vessel  | 16.15 m | 5.40 m | 0.85 m | 29           | 30 kn |
| Sora 5 | Crew vessel  | 12.56 m | 3.85 m | 0.80 m | 12           | 21 kn |