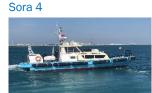

#### **Offshore logistics (new service)**

• Crew and small cargo transfer to offshore assets (with Sora 4). Ideal for V type boat landing.

## **Fleet**

Our main fleet consists of crew and small cargo vessel operating from Ras Laffan and from Doha. Sora 2 and 3 are currently servicing the anchorage in Ras Laffan Port. Our latest additions: Sora 4 and 5 are BV classed (sea area 3) and are ideal for servicing offshore assets with V-dock boat landings.

| Vessel | Туре         | L       | В      | Т      | PAX capacity | Speed |
|--------|--------------|---------|--------|--------|--------------|-------|
| Sora 2 | Cargo vessel | 25.00 m | 6.50 m | 1.90 m | 7            | 12 kn |
| Sora 3 | Crew vessel  | 13.72 m | 3.65 m | 1.07 m | 6            | 13 kn |
| Sora 4 | Crew vessel  | 16.15 m | 5.40 m | 0.85 m | 29           | 30 kn |
| Sora 5 | Crew vessel  | 12.56 m | 3.85 m | 0.80 m | 12           | 21 kn |