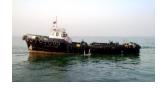

## **Fleet**

Our main fleet consists of crew and small cargo vessel operating from Ras Laffan and from Doha. Sora 2 and 3 are currently servicing the anchorage in Ras Laffan Port. Our latest additions: Sora 4 and 5 are BV classed (sea area 3) and are ideal for servicing offshore assets with V-dock boat landings.

| Vessel | Туре         | L       | В      | Т      | PAX capacity | Speed |
|--------|--------------|---------|--------|--------|--------------|-------|
| Sora 2 | Cargo vessel | 25.00 m | 6.50 m | 1.90 m | 7            | 12 kn |
| Sora 3 | Crew vessel  | 13.72 m | 3.65 m | 1.07 m | 6            | 13 kn |
| Sora 4 | Crew vessel  | 16.15 m | 5.40 m | 0.85 m | 29           | 30 kn |
| Sora 5 | Crew vessel  | 12.56 m | 3.85 m | 0.80 m | 12           | 21 kn |